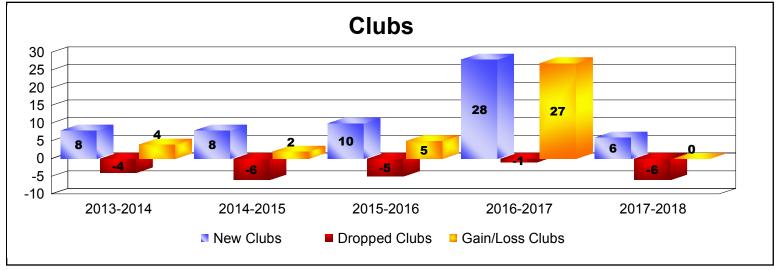

District 318 D

As of June 2018 Cumulative

| Year      | New<br>Clubs | Dropped<br>Clubs | Gain/<br>Loss<br>Clubs | New<br>Members | Charter<br>Members | Reinstate<br>Members | Transfer<br>Members | Total<br>Member<br>Added | Total<br>Members<br>Dropped | Gain/<br>Loss<br>Members |
|-----------|--------------|------------------|------------------------|----------------|--------------------|----------------------|---------------------|--------------------------|-----------------------------|--------------------------|
| 2013-2014 | 8            | -4               | 4                      | 281            | 265                | 134                  | 7                   | 687                      | -678                        | 9                        |
| 2014-2015 | 8            | -6               | 2                      | 319            | 268                | 65                   | 5                   | 657                      | -672                        | -15                      |
| 2015-2016 | 10           | -5               | 5                      | 366            | 307                | 43                   | 7                   | 723                      | -496                        | 227                      |
| 2016-2017 | 28           | -1               | 27                     | 1279           | 780                | 89                   | 15                  | 2163                     | -524                        | 1639                     |
| 2017-2018 | 6            | -6               | 0                      | 697            | 231                | 74                   | 7                   | 1009                     | -985                        | 24                       |
| Average   | 12           | -4               | 8                      | 588            | 370                | 81                   | 8                   | 1048                     | -671                        | 377                      |