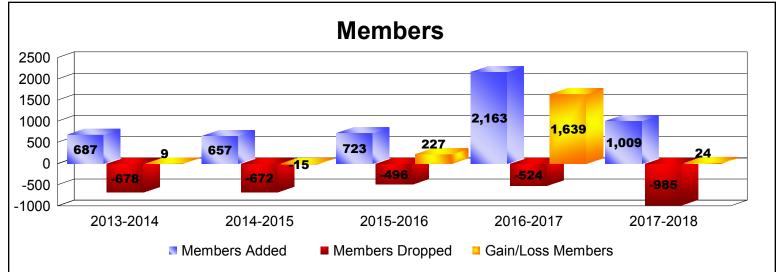

District 318 D

As of June 2018 Cumulative

| Year      | New<br>Clubs | Dropped<br>Clubs | Gain/<br>Loss<br>Clubs | New<br>Members | Charter<br>Members | Reinstate<br>Members | Transfer<br>Members | Total<br>Member<br>Added | Total<br>Members<br>Dropped | Gain/<br>Loss<br>Members |
|-----------|--------------|------------------|------------------------|----------------|--------------------|----------------------|---------------------|--------------------------|-----------------------------|--------------------------|
| 2013-2014 | 8            | -4               | 4                      | 281            | 265                | 134                  | 7                   | 687                      | -678                        | 9                        |
| 2014-2015 | 8            | -6               | 2                      | 319            | 268                | 65                   | 5                   | 657                      | -672                        | -15                      |
| 2015-2016 | 10           | -5               | 5                      | 366            | 307                | 43                   | 7                   | 723                      | -496                        | 227                      |
| 2016-2017 | 28           | -1               | 27                     | 1279           | 780                | 89                   | 15                  | 2163                     | -524                        | 1639                     |
| 2017-2018 | 6            | -6               | 0                      | 697            | 231                | 74                   | 7                   | 1009                     | -985                        | 24                       |
| Average   | 12           | -4               | 8                      | 588            | 370                | 81                   | 8                   | 1048                     | -671                        | 377                      |